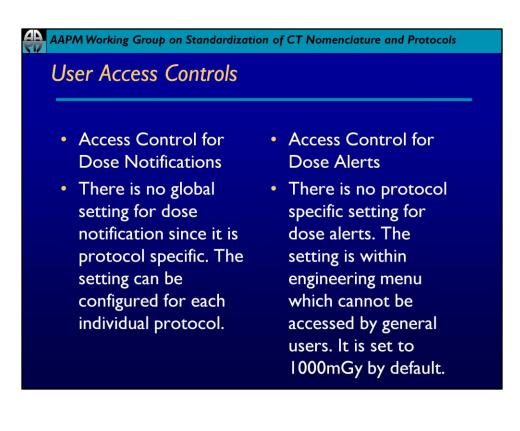

Default Dose Alert CTDIvol values are 1000mGy for Adult and Pediatric head and body.

| Statistics         |                        |                                       |                            | clature and Proto  |
|--------------------|------------------------|---------------------------------------|----------------------------|--------------------|
| owledging          | Notiți                 | cation                                | S                          |                    |
|                    |                        |                                       |                            |                    |
|                    |                        |                                       |                            |                    |
|                    |                        |                                       |                            |                    |
| DOSE NOTIFICATION  |                        |                                       |                            |                    |
| A Dara in fallouir | ng elements of this ex | am alan will avoood                   | I the net Dene Netifi      | ention Louis       |
| Dose in followin   | ig elements of this ex | am pian will exceed                   | The set Dose Noun          | cation Level.      |
|                    |                        |                                       |                            |                    |
| 1 Helical          | Predicted<br>33.7 mGy  | Notification Level<br>30.0 mGy        | Predicted<br>1338.7 mGy.cm | Notification Level |
|                    |                        |                                       |                            |                    |
|                    |                        |                                       |                            |                    |
|                    |                        |                                       |                            |                    |
|                    |                        |                                       |                            |                    |
|                    | Diagnostic Reason      | Patient is large                      |                            |                    |
|                    |                        | Patient is large<br>Exceptional image | <b>x</b>                   |                    |
|                    |                        | - [• [                                |                            |                    |
|                    |                        |                                       | Edit (Re                   | eturn) OK          |