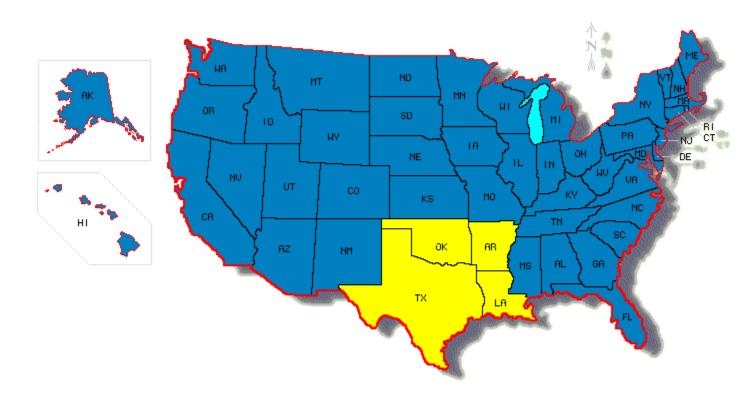

# **SWAAPM Statistics**

- There are a total of 515 physicists who report membership in SWAAPM in their AAPM profile.
- SWAAPM annual meeting attendance averages approximately 150 (roughly 110) physicist and the rest are vendors).
- According to the AAPM online directory, the total number of physicists in the four member states is 712.
- The breakdown of physicists/state is:

TX: 524 (74 %)

LA: 86 (12 %)

OK: 68 (10 %)

AR: 34 (4 %)

The number of SWAAPM paid membership is 225 (43%).