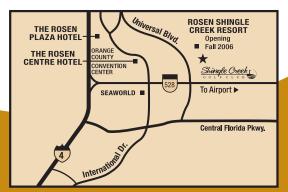

## SPECIALIZING IN CUSTOM GROUP/CORPORATE GOLF EVENTS RATED BY *GOLFWEEK* AS ONE OF AMERICA'S TOP 40 NEW COURSES FOR 2005.

\*twilight times vary throughout the year, depending on sunset

Conveniently located on Universal Boulevard, just off the Beachline (528) Exit #2 9939 Universal Blvd. • Orlando, FL 32819